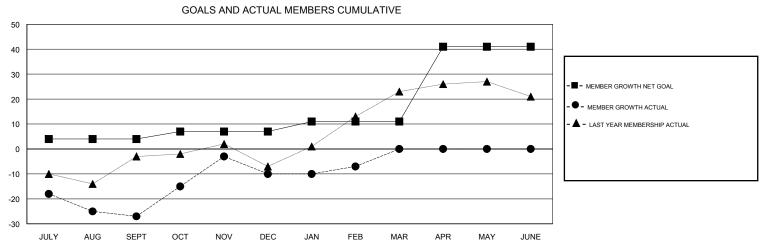

## MAHESH CHITNIS **LOCATION DELAWARE GMT CA** Clubs Members RESULTS FOR 2017-2018 RESULTS FOR 2017-2018 NEW CLUBS NEW CLUB GOAL DROPPED CLUBS MEMBER GROWTH NET MEMBER GROWTH DROPPED QUARTER QUARTER GOAL ACTUAL MEMBERS ACTUAL (including transfers) 0 0 0 14 33 JULY/AUG/SEPT JULY/AUG/SEPT 0 0 3 42 23 OCT/NOV/DEC OCT/NOV/DEC 0 0 67 63 JAN/FEB/MAR JAN/FEB/MAR